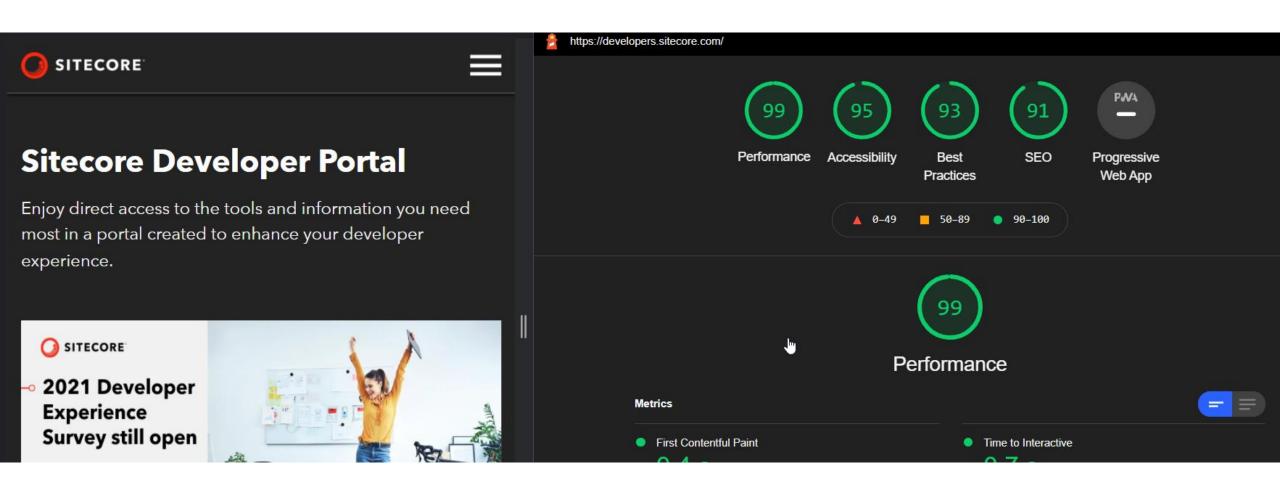

## Is your site fast?

| First Contentful Paint                            | Largest<br>Contentful<br>Paint                          | Time to Interactive                       |
|---------------------------------------------------|---------------------------------------------------------|-------------------------------------------|
| Time for first thing to be painted to the screen. | Time for largest image or text block to become visible. | Time for page to become fully interactive |

#### **Getting Site Scores**