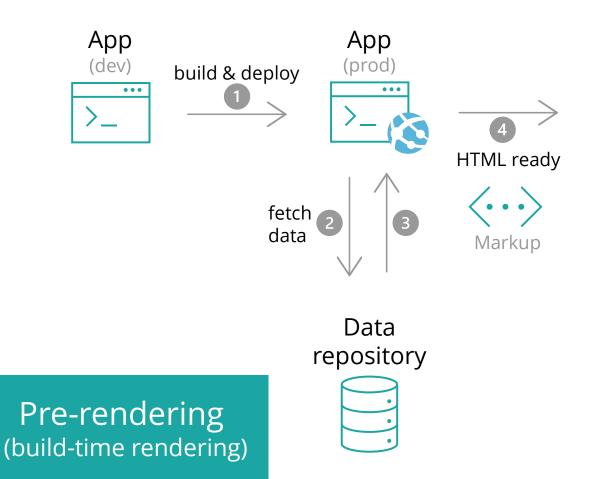

#### Jamstack architecture

#### **Build & Deploy Time**

Pre-rendering (build-time rendering)

Data