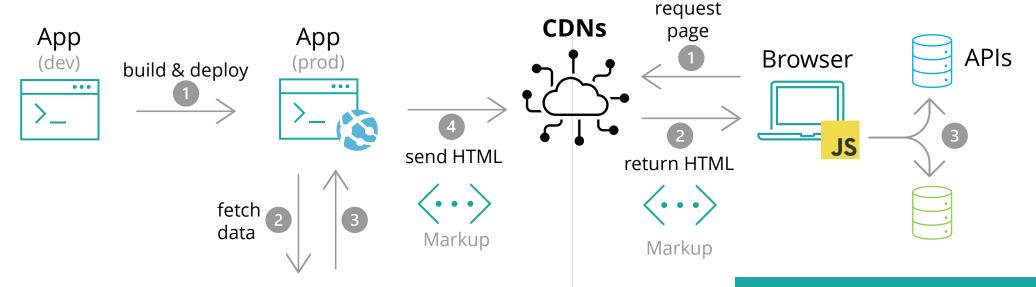

#### Jamstack architecture

#### **Build & Deploy Time**

#### **Request Time**

#### **Build & Deploy Time**

Pre-rendering (build-time rendering)

Data

#### Request Time

#### **Build & Deploy Time**

Pre-rendering build-time rendering

#### Rehydration

**Request Time** 

dynamic data is fetched from the end user's web browser, not the web server