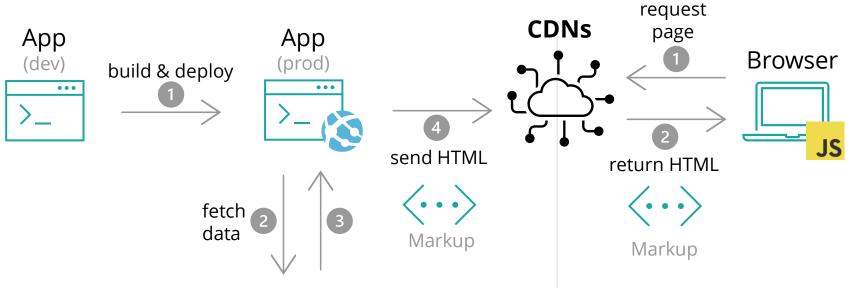

#### Jamstack architecture

#### **Build & Deploy Time**

Pre-rendering build-time rendering

#### Rehydration

**Request Time** 

dynamic data is fetched from the end user's web browser, not the web server